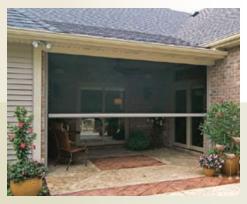

# See your architectural or garage opening in a sophisticated new light.

A stunning mastery of design and technical innovation, Panorama™ wide format retractable screens transform architectural openings such as garages, large windows, porches, patios, balconies, archways, verandas, lanais, and others into more useable spaces for better living, entertaining, playing, and working.

Panorama<sup>™</sup> is also perfect for covering storage openings for motorcycles, golf carts, and all your favorite toys. Offering clean ventilation that fully protects you from insects and other pests, Panorama<sup>™</sup> delivers privacy, and secure shading. You choose your color, screen type, and automation system.

Similar to Panorama<sup>™</sup> in both design and function, PanoramaLite<sup>™</sup> retractable custom screens offer a more economic option for turning your garages, patios, balconies, or lanais into a more useable space. The small, compact size of PanoramaLite<sup>™</sup> allows for the

housing canister to almost disappear in many applications. PanoramaLite<sup>™</sup> delivers privacy, ventilation, protection, and secure shading for various large openings around your home. You choose manual or motorized controls, color, and screen type.