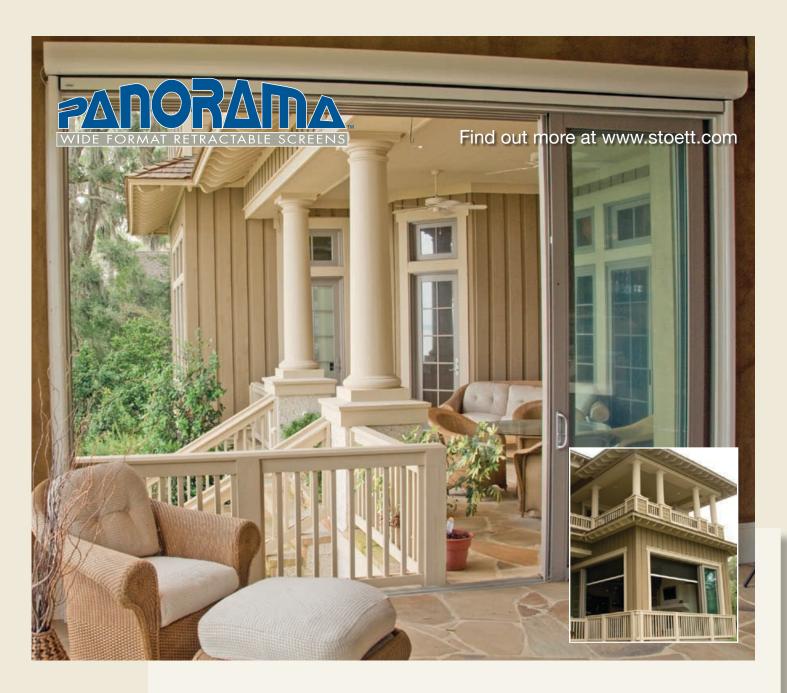

Panorama<sup>™</sup> wide format retractable screens operate vertically, with both manual and motorized options available, to provide screening solutions for large architectural openings such as garages, large windows, porches, archways, and more. See pages 6 and 7 for more details.

# See your architectural or garage opening in a sophisticated new light.

A stunning mastery of design and technical innovation, Panorama™ wide format retractable screens transform architectural openings such as garages, large windows, porches, patios, balconies, archways, verandas, lanais, and others into more useable spaces for better living, entertaining, playing, and working.

Panorama<sup>™</sup> is also perfect for covering storage openings for motorcycles, golf carts, and all your favorite toys. Offering clean ventilation that fully protects you from insects and other pests, Panorama<sup>™</sup> delivers privacy, and secure shading. You choose your color, screen type, and automation system.