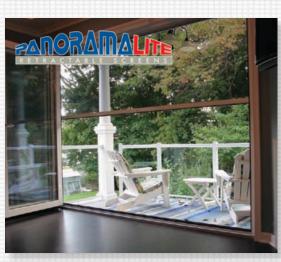

PanoramaLite<sup>™</sup>, similar to
Panorama<sup>™</sup> in both design and
function, offers a more compact
economic solution for large openings.
Both manual and motorized options
are available. See pages 8 and 9 for
more details.

Similar to Panorama<sup>™</sup> in both design and function, PanoramaLite<sup>™</sup> retractable custom screens offer a more economic option for turning your garages, patios, balconies, or lanais into a more useable space. The small, compact size of PanoramaLite<sup>™</sup> allows for the

housing canister to almost disappear in many applications. PanoramaLite<sup>™</sup> delivers privacy, ventilation, protection, and secure shading for various large openings around your home. You choose manual or motorized controls, color, and screen type.