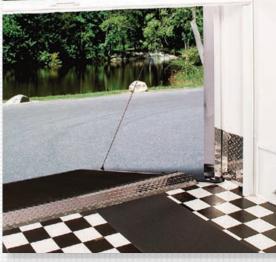

Panorama<sup>™</sup> wide format retractable screens operate vertically, with both manual and motorized options available, to provide screening solutions for large architectural openings such as garages, large windows, porches, archways, and more. See pages 6 and 7 for more details.

PanoramaLite<sup>™</sup>, similar to
Panorama<sup>™</sup> in both design and
function, offers a more compact
economic solution for large openings.
Both manual and motorized options
are available. See pages 8 and 9 for
more details.

# See your architectural or garage opening in a sophisticated new light.

A stunning mastery of design and technical innovation, Panorama™ wide format retractable screens transform architectural openings such as garages, large windows, porches, patios, balconies, archways, verandas, lanais, and others into more useable spaces for better living, entertaining, playing, and working.

Panorama<sup>™</sup> is also perfect for covering storage openings for motorcycles, golf carts, and all your favorite toys. Offering clean ventilation that fully protects you from insects and other pests, Panorama<sup>™</sup> delivers privacy, and secure shading. You choose your color, screen type, and automation system.