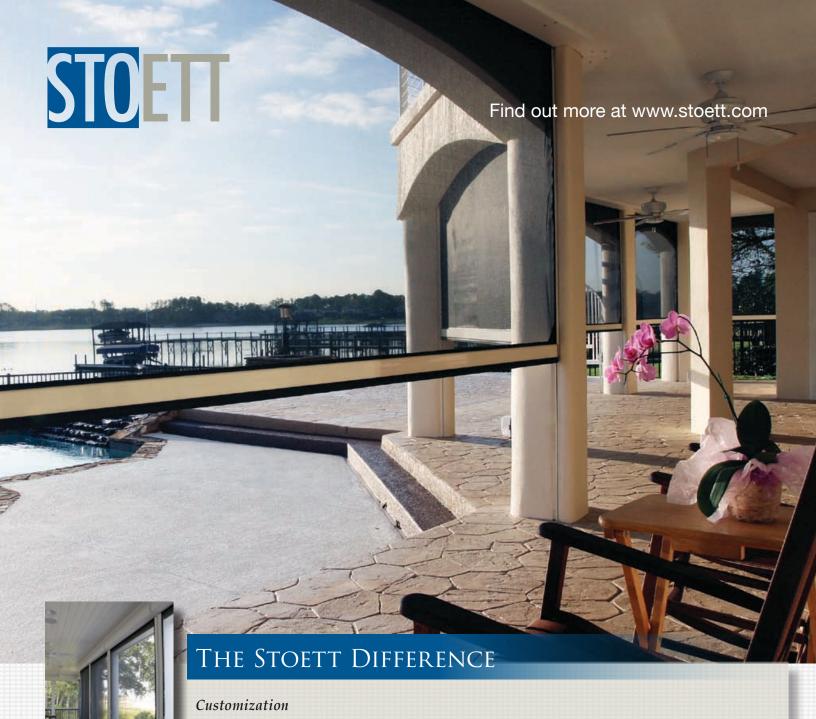

RETRACTABLE SCREEN SOLUTIONS

Each Stoett retractable screen is custom-made to the customer's exact specifications. We do not have a warehouse full of pre-built screens, which means a perfect fit and design tailored specifically to you. You are able to choose a unique combination of color, screen type, and motor controls depending on your application.