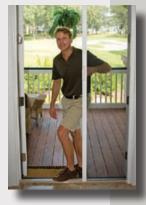

# Say goodbye to outdated screen doors and hello to a fresher view.

StowAway<sup>™</sup> screens glide smoothly to allow you to bring the best of outside in. Providing breezy cross-ventilation and expanding your space, StowAway<sup>™</sup> retractable screens block the sun's rays, as well as insects and dirt. StowAway<sup>™</sup> eliminates the need for storm doors and enhances the style of almost

any door or window. When not in use, it glides away into an attractive, self-protective casing. It is a refined, elegant solution for french doors, patios, lanais, decks, sun porches, sliding patio doors, and more. You select your favorite color, style, screen texture, UV filtering, and latching options.