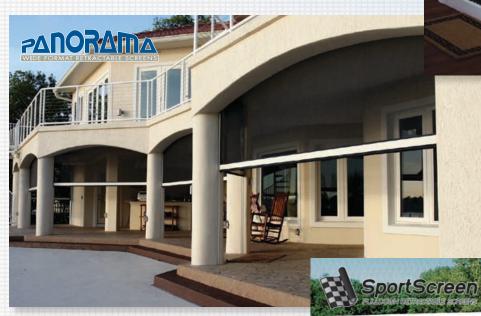

Panorama<sup>™</sup> wide format retractable screens operate vertically, with both manual and motorized options available, to provide screening solutions for large architectural openings such as garages, large windows, porches, archways, and more. See pages 6 and 7 for more details.

# See your architectural or garage opening in a sophisticated new light.

A stunning mastery of design and technical innovation, Panorama™ wide format retractable screens transform architectural openings such as garages, large windows, porches, patios, balconies, archways, verandas, lanais, and others into more useable spaces for better living, entertaining, playing, and working.

Panorama<sup>™</sup> is also perfect for covering storage openings for motorcycles, golf carts, and all your favorite toys. Offering clean ventilation that fully protects you from insects and other pests, Panorama<sup>™</sup> delivers privacy, and secure shading. You choose your color, screen type, and automation system.