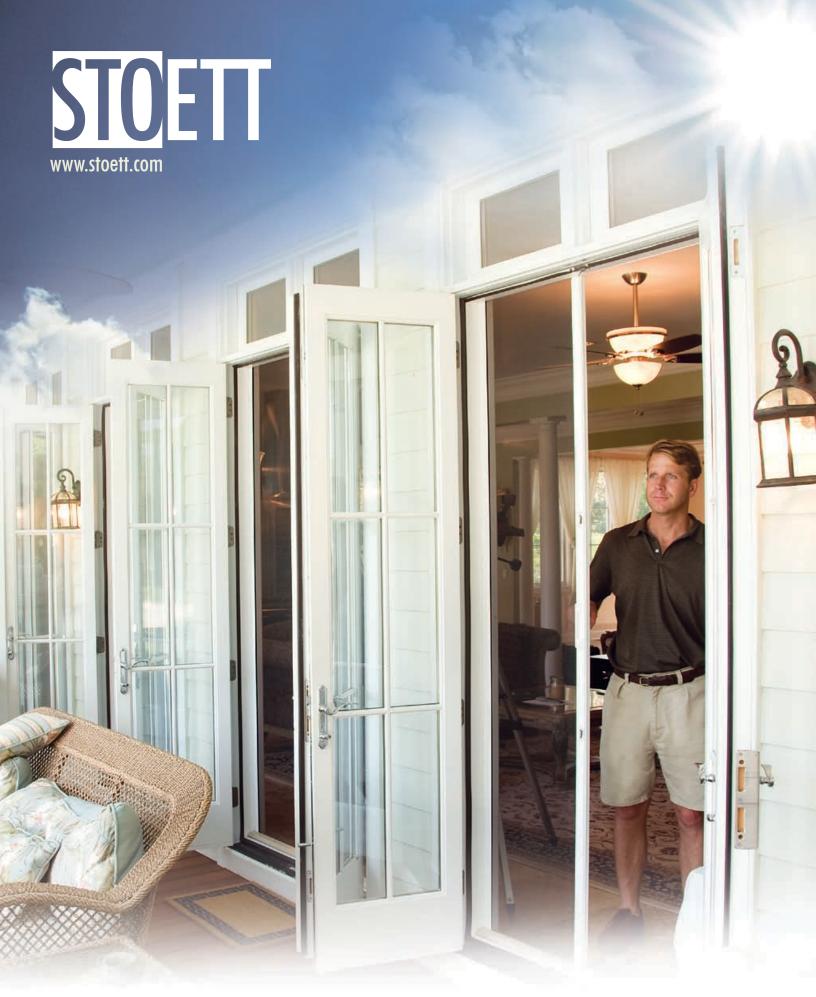

# Say goodbye to outdated screen doors and hello to a fresher view.

StowAway<sup>™</sup> screens glide smoothly to allow you to bring the best of outside in. Providing breezy cross-ventilation and expanding your space, StowAway<sup>™</sup> retractable screens block the sun's rays, as well as insects and dirt. StowAway<sup>™</sup> eliminates the need for storm doors and enhances the style of almost

any door or window. When not in use, it glides away into an attractive, self-protective casing. It is a refined, elegant solution for french doors, patios, lanais, decks, sun porches, sliding patio doors, and more. You select your favorite color, style, screen texture, UV filtering, and latching options.