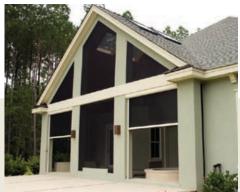

# See your architectural or garage opening in a sophisticated new light.

A stunning mastery of design and technical innovation, Panorama™ wide format retractable screens transform architectural openings such as garages, large windows, porches, patios, balconies, archways, verandas, lanais, and others into more useable spaces for better living, entertaining, playing, and working.

Panorama<sup>™</sup> is also perfect for covering storage openings for motorcycles, golf carts, and all your favorite toys. Offering clean ventilation that fully protects you from insects and other pests, Panorama<sup>™</sup> delivers privacy, and secure shading. You choose your color, screen type, and automation system.