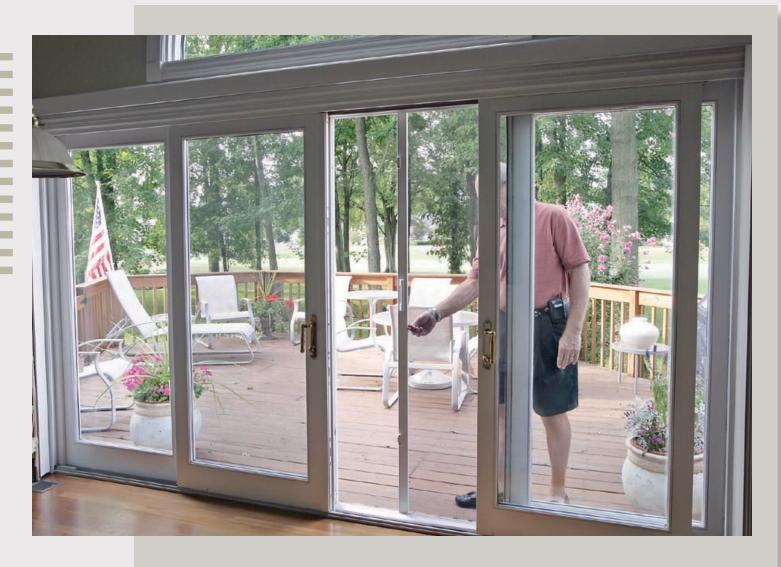

# Say goodbye to outdated screen doors and hello to a fresher view.

StowAway<sup>™</sup> screens glide smoothly to allow you to bring the best of outside in. Providing breezy cross-ventilation and expanding your space, StowAway<sup>™</sup> retractable screens block the sun's rays, as well as insects and dirt. StowAway<sup>™</sup> eliminates the need for storm doors and enhances the style of almost

any door or window. When not in use, it glides away into an attractive, self-protective casing. It is a refined, elegant solution for french doors, patios, lanais, decks, sun porches, sliding patio doors, and more. You select your favorite color, style, screen texture, UV filtering, and latching options.