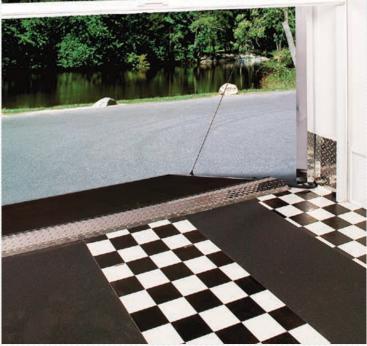

Similar to Panorama<sup>™</sup> in both design and function, PanoramaLite<sup>™</sup> retractable custom screens offer a more economic option for turning your garages, patios, balconies, or lanais into a more useable space. The small, compact size of PanoramaLite<sup>™</sup> allows for the

housing canister to almost disappear in many applications. PanoramaLite<sup>™</sup> delivers privacy, ventilation, protection, and secure shading for various large openings around your home. You choose manual or motorized controls, color, and screen type.