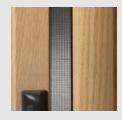

# Say goodbye to outdated screen doors and hello to a fresher view.

StowAway<sup>™</sup> screens glide smoothly to allow you to bring the best of outside in. Providing breezy cross-ventilation and expanding your space, StowAway<sup>™</sup> retractable screens block the sun's rays, as well as insects and dirt. StowAway<sup>™</sup> eliminates the need for storm doors and enhances the style of almost

any door or window. When not in use, it glides away into an attractive, self-protective casing. It is a refined, elegant solution for french doors, patios, lanais, decks, sun porches, sliding patio doors, and more. You select your favorite color, style, screen texture, UV filtering, and latching options.