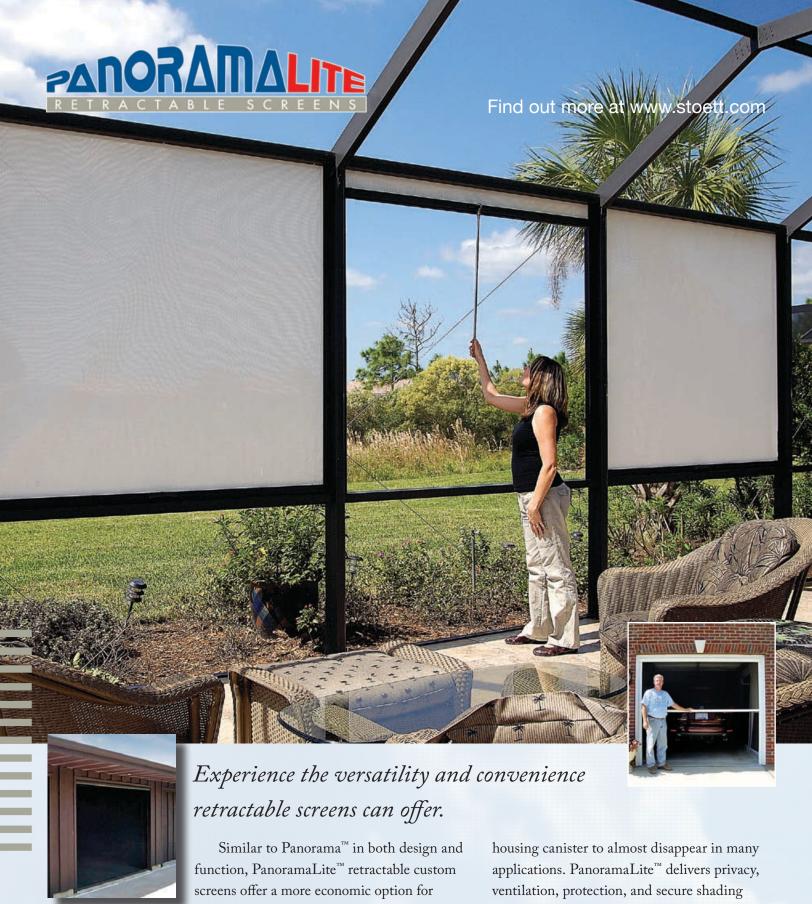

Similar to Panorama<sup>™</sup> in both design and function, PanoramaLite<sup>™</sup> retractable custom screens offer a more economic option for turning your garages, patios, balconies, or lanais into a more useable space. The small, compact size of PanoramaLite<sup>™</sup> allows for the

housing canister to almost disappear in many applications. PanoramaLite<sup>™</sup> delivers privacy, ventilation, protection, and secure shading for various large openings around your home. You choose manual or motorized controls, color, and screen type.