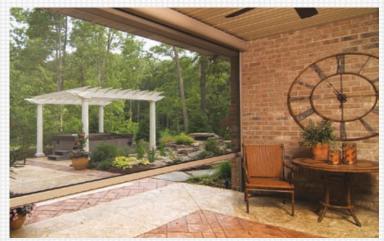

# OUR PRODUCTS

**StowAway**™ retractable screens retract horizontally to provide protection and ventilation for many types of openings such as entry doors, french doors, patio doors, decks, and more. See pages 4 and 5 for more details.

Panorama<sup>™</sup> wide format retractable screens operate vertically, with both manual and motorized options available, to provide screening solutions for large architectural openings such as garages, large windows, porches, archways, and more. See pages 6 and 7 for more details.

# See your architectural or garage opening in a sophisticated new light.

A stunning mastery of design and technical innovation, Panorama™ wide format retractable screens transform architectural openings such as garages, large windows, porches, patios, balconies, archways, verandas, lanais, and others into more useable spaces for better living, entertaining, playing, and working.