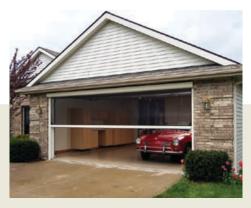

# See your architectural or garage opening in a sophisticated new light.

A stunning mastery of design and technical innovation, Panorama™ wide format retractable screens transform architectural openings such as garages, large windows, porches, patios, balconies, archways, verandas, lanais, and others into more useable spaces for better living, entertaining, playing, and working.

Panorama<sup>™</sup> is also perfect for covering storage openings for motorcycles, golf carts, and all your favorite toys. Offering clean ventilation that fully protects you from insects and other pests, Panorama<sup>™</sup> delivers privacy, and secure shading. You choose your color, screen type, and automation system.