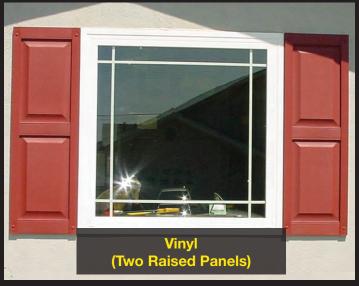

# **CLOSET DOORS** (Bypass)

# **CLOSET DOORS** (Bi-Fold)

### **ROOM DIVIDERS**