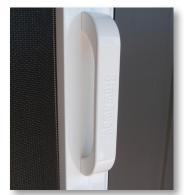

# StowAway

### **Follow The Steps Below To Customize Your Retractable Screen**



#### **Select Your Color**



#### **ANODIZED COLORS**



Black Anodized



Clear Anodized

(Upgrade)

Gold Anodized

**REAL WOOD VENEER** 

Mahogany



0ak Pine

(Upgrade)

Paintable • Stainable Match Exterior or Interior Woodwork

#### **CUSTOM RAL COLORS**





#### Select Your Screen Mesh

#### **SCREEN FABRIC COLORS**



Fiberglass Black



Fiberglass Grey



Solar Noseeum Black



Solar Medium Black

(Upgrade)



Black



Pet Mesh Black

#### **Select Your Close Device**

(Standard)

#### **FAST CLOSE**



(Standard)

#### **HYDRAULIC SLOW CLOSE**



(Upgrade)









#### **Select Your Handle**

#### **DIE-CAST HANDLE**



(Standard)

#### **NYLON HANDLE**



(Upgrade)

#### **RECESSED HANDLE**



(Upgrade)

## STEP 5

#### **Select Your Catch Device**

#### **STRONG MAGNET**



(Standard)

#### **INTERNAL MAGNETS**



(Upgrade)

#### **GRABBER CATCHES**



(Upgrade)



#### **Select Additional Features**

#### **POSITION HOLDERS**



#### **LATCHES**



**PLEXI PET GUARDS** 



(All Upgrades)

#### **MESH STICKERS**



#### **CLEANING KITS**