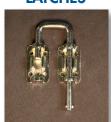

aintable • Stainable Match Exterior or Interior Woodwork

#### **CUSTOM RAL COLORS**





#### Select Your Screen Mesh

#### **SCREEN FABRIC COLORS**



Fiberglass Black



Fiberglass Grey



Solar Noseeum Black



Solar Medium Black

(Upgrade)



Black



Pet Mesh Black

#### **Select Your Close Device**

(Standard)

#### **FAST CLOSE**



(Standard)

#### **HYDRAULIC SLOW CLOSE**



(Upgrade)









#### **Select Your Handle**

#### **DIE-CAST HANDLE**



(Standard)

#### **NYLON HANDLE**



(Upgrade)

#### **RECESSED HANDLE**



(Upgrade)

## STEP 5

#### **Select Your Catch Device**

#### **STRONG MAGNET**



(Standard)

#### **INTERNAL MAGNETS**



(Upgrade)

#### **GRABBER CATCHES**



(Upgrade)



#### **Select Additional Features**

#### **POSITION HOLDERS**



#### **LATCHES**



**PLEXI PET GUARDS** 



(All Upgrades)

#### **MESH STICKERS**



#### **CLEANING KITS**