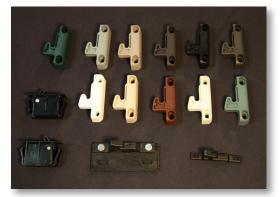

#### **Select Your Catch Device**

#### **STRONG MAGNET**

(Standard)

#### **INTERNAL MAGNETS**

(Upgrade)

#### **GRABBER CATCHES**

(Upgrade)