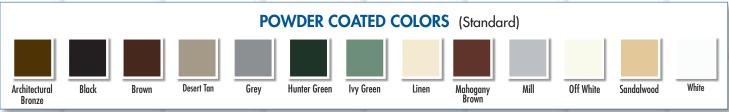

# StowAway

### **Follow The Steps Below To Customize Your Retractable Screen**



#### **Select Your Color**



#### **ANODIZED COLORS**



Black Anodized



Clear Anodized

(Upgrade)

Gold Anodized

**REAL WOOD VENEER** 

Mahogany



0ak Pine

(Upgrade)

Paintable • Stainable Match Exterior or Interior Woodwork

#### **CUSTOM RAL COLORS**





#### Select Your Screen Mesh

#### **SCREEN FABRIC COLORS**



Fiberglass Black



Fiberglass Grey



Solar Noseeum Black



Solar Medium Black

(Upgrade)



Black



Pet Mesh Black

#### **Select Your Close Device**

(Standard)

#### **FAST CLOSE**



(Standard)

#### **HYDRAULIC SLOW CLOSE**



(Upgrade)









#### **Select Your Handle**

#### **DIE-CAST HANDLE**



(Standard)

#### **NYLON HANDLE**



(Upgrade)

#### **RECESSED HANDLE**



(Upgrade)

## STEP 5

#### **Select Your Catch Device**

#### **STRONG MAGNET**



(Standard)

#### **INTERNAL MA